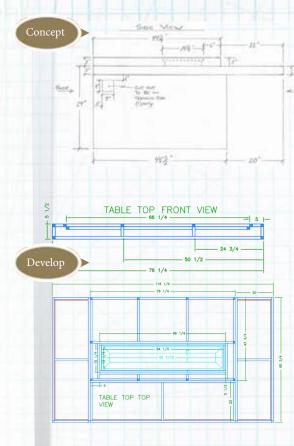

#### Step 1 - Concept

Provide your Graysen dealer with a simple drawing of your outdoor project.

#### Step 2 - Develop

Graysen Woods creates a CAD blueprint on all customer projects for approval. Technical guidance on features and design are provided at this time to ensure your concept meets your dream. Your outdoor structure will be manufactured to exact specifications- no guesswork- to ensure your choice of appliances is an exact fit.