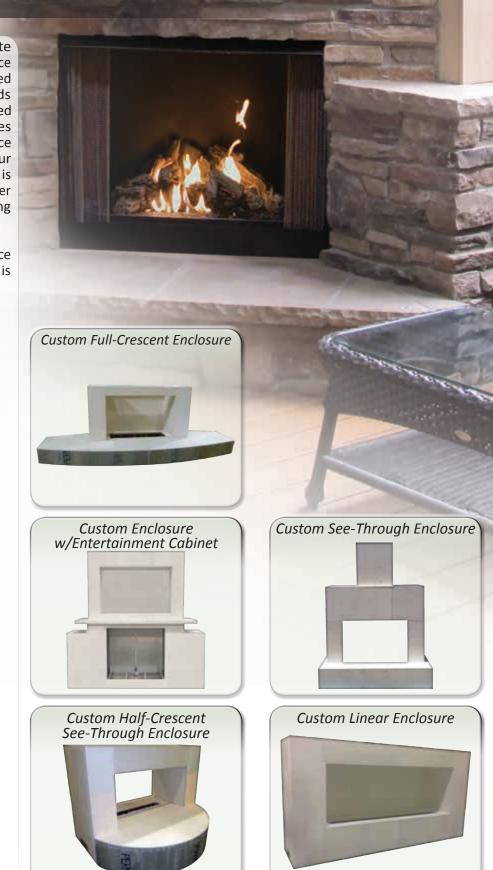

## Fireplace Enclosures

A backyard living room is not complete without a Graysen Woods outdoor fireplace enclosure custom designed to fit certified outdoor gas fireplaces. Graysen Woods outdoor fireplace enclosures are constructed with strong, welded aluminum frames and field-tested outdoor sheathing. Since fireplace frames are custom built to your specifications nearly any size and shape is possible. Work with a Graysen woods dealer or your contractor to create the finishing touch to your outdoor room.

With Graysen Woods customized fireplace enclosures the only limit to your design is your imagination.

#### Standard Fireplace Enclosure Components

 $\Omega$ 

\*These fireplace enclosures are just a small sample of what Graysen Woods can make for