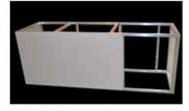

#### Step 3 - Manufacture

The frame for your outdoor structure is manufactured to your specifications with fully welded square aluminum tubing, and then covered with fire and water resistant outdoor sheathing, so it is ready to finish in slate, stone, brick or stucco.

#### Step 4 - Delivery and Set up

The unfinished outdoor structure is delivered to your site and installed. It is light weight yet rigid and is easily leveled, plumbed and secured in place – by design it carries a lifetime craftsmanship warranty.