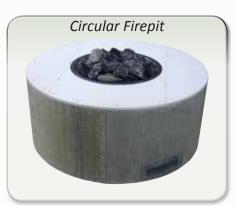

## Firepits

A firepit in your backyard transforms the ordinary to the magical. A firepit creates a centering point where the time spent together with friends and family is beyond words. When the sun sets and your outdoor gathering is winding down, firepits are the "next" for your outdoor experience.

Choose from standard sized Graysen Woods firepits or let your imagination run wild and we will create a custom firepit to your specifications.

Graysen outdoor firepits are designed for the safety and convenience of gas fired burner systems designed for outdoors. They are not meant to be used for wood fires.

#### Octagon Firepit

Square Firepit w/Dining Ledge

Circular Firepit w/Dining Ledge

Octagon Firepit w/Dining Ledge