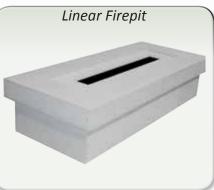

## Firepits

A firepit in your backyard transforms the ordinary to the magical. A firepit creates a centering point where the time spent together with friends and family is beyond words. When the sun sets and your outdoor gathering is winding down, firepits are the "next" for your outdoor experience.

Choose from standard sized Graysen Woods firepits or let your imagination run wild and we will create a custom firepit to your specifications.

Graysen outdoor firepits are designed for the safety and convenience of gas fired burner systems designed for outdoors. They are not meant to be used for wood fires.