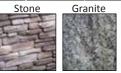

#### Acceptable Finish Materials

#### Step 3 - Manufacture

The frame for your outdoor structure is manufactured to your specifications with fully welded square aluminum tubing, and then covered with fire and water resistant outdoor sheathing, so it is ready to finish in slate, stone, brick or stucco.