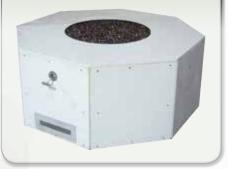

Choose from standard sized Graysen Woods firepits or let your imagination run wild and we will create a custom firepit to your specifications.

Graysen outdoor firepits are designed for the safety and convenience of gas fired burner systems designed for outdoors. They are not meant to be used for wood fires.

#### Octagon Firepit

Square Firepit w/Dining Ledge

Circular Firepit w/Dining Ledge

Octagon Firepit w/Dining Ledge