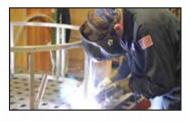

#### Step 3 - Manufacture

The frame for your outdoor structure is manufactured to your specifications with fully welded square aluminum tubing, and then covered with fire and water resistant outdoor sheathing, so it is ready to finish in slate, stone, brick or stucco.