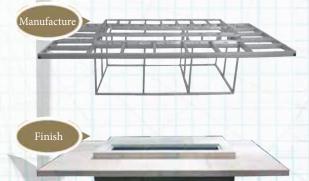

#### Step 3 - Manufacture

The frame for your outdoor structure is manufactured to your specifications with fully welded square aluminum tubing, and then covered with fire and water resistant outdoor sheathing, so it is ready to finish in slate, stone, brick or stucco.

#### Step 4 - Delivery and Set up

The unfinished outdoor structure is delivered to your site and installed. It is light weight yet rigid and is easily leveled, plumbed and secured in place – by design it carries a lifetime craftsmanship warranty.

Once installed you choose the top and side finish materials to be applied by your dealer or contractor.

With Graysen Woods your outdoor structure can be finished to match the décor of the rest of the home creating a seamless path from indoors to