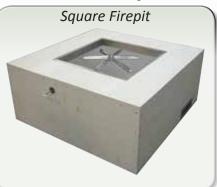

Choose from standard sized Graysen Woods firepits or let your imagination run wild and we will create a custom firepit to your specifications.

Graysen outdoor firepits are designed for the safety and convenience of gas fired burner systems designed for outdoors. They are not meant to be used for wood fires.

#### Octagon Firepit

Square Firepit w/Dining Ledge

Circular Firepit w/Dining Ledge

Octagon Firepit w/Dining Ledge